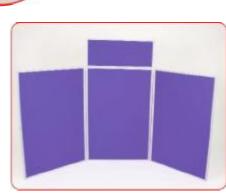

Open out the hinged panels until stable shape is achieved.

Fit the header panel to the centre panel push downward onto both header panel clips to secure.

Finally clip header caps to both vertical sides of each header panel

## **Technical Specifications**

Panel sizes

3 off 900mm x 600mm panels and 1 off 250mm x 600mm header panel Weight Unit weight (including carry bag)

4.15kg approx

Frame Styles

Recommended Carry Bag size Carry bag size : 940mm (H) x 640mm (W) x 125mm (D)