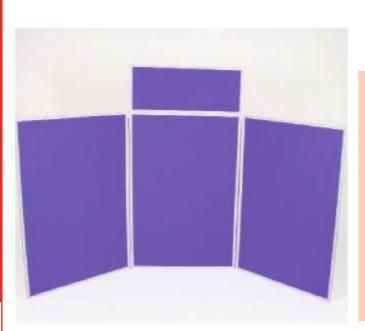

## Folding Display Board System

## features & benefits

- Quick and easy to assemble
- Includes header panel
- Baseline style
- Carry bag is supplied
- Choice of standard or luxury foam backed loop nylon
- Choice of Black or Grey frames.

Open out the hinged panels until stable shape is achieved.

Fit the header panel to the centre panel push downward onto both header panel clips to secure.

Finally clip header caps to both vertical sides of each header panel